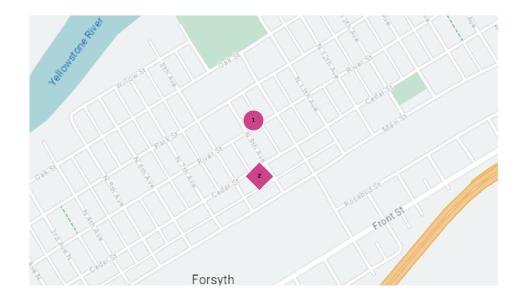

# Forsyth (Exit 93 & 95)

## 1. Joe Schmoe

325 N 9th Ave (near the high school)

Friday: 8:00 am-6:00 pm;

Friday: 8:00 am-6:00 pm; Saturday: 8:00 am-1:00 pm

Multi-family garage sale vintage, collectibles, tools, hunting, man stuff

## 2. Rusty Dog Antiques

188 N 9th Ave — see our ad

4 x 5.25

PRINT READY\* - \$50 DESIGN NEEDED\*\* - \$75 3.5 x 2

PRINT READY\* - \$25 DESIGN NEEDED\*\* - \$50

\*PRINT READY - a digital file that is ready for high-resolution printing without any changes or enhancements